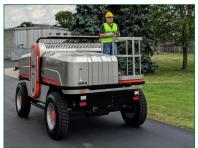

# DANNAR4.00

The DANNAR is the most complete maintenance and disaster response platform on the market today, providing year-round infrastructure and off-road maintenance, disaster response, and supplemental mobile micro-grid export power.

The base model comes standard with dual flat beds to accommodate a range of work functions from adding scissor lifts, forklift masts, or dump beds, to water tanks, electric water pumps, portable light units, or mobile telescoping cell towers. Base model comes standard with a flat bed and universal quick attach mounting plates that can receive any standard Cat®, Bobcat® or John Deere® attachments.

### **FEATURES**

- Half Megawatt (500 kWh) of energy storage in high-capacity BMW lithium ion battery packs
- Export panel is configurable with multiple 110VAC and 208VAC outlets, (optional 480 & 240 available)
- Four-wheel drive and four-wheel, multi-mode steering
- Full-time 4X4 electric drive with regenerative braking
- Type I, II and III hydraulic tool circuits, Variable flow & pressure
- Maintenance support system augmented by Ruggedized ODG R-7 VR Smartglasses
- Solar Energy stations can be integrated to provide extended off-grid energy independence and energy resilience with energy storage, export, and vehicle fast charging capability
- See DANNAR Product Sheet for Expanded List of Features