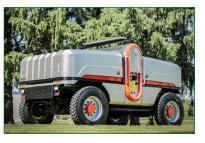

# DANNAR4.00

The DANNAR is the most complete maintenance and disaster response platform on the market today, providing year-round infrastructure and off-road maintenance, disaster response, and supplemental mobile micro-grid export power.

The base model comes standard with dual flat beds to accommodate a range of work functions from adding scissor lifts, forklift masts, or dump beds, to water tanks, electric water pumps, portable light units, or mobile telescoping cell towers. Base model comes standard with a flat bed and universal quick attach mounting plates that can receive any standard Cat®, Bobcat® or John Deere® attachments.

### **FEATURES**

- Half Megawatt (500 kWh) of energy storage in high-capacity BMW lithium ion battery packs
- Export panel is configurable with multiple 110VAC and 208VAC outlets, (optional 480 & 240 available)
- Four-wheel drive and four-wheel, multi-mode steering
- Full-time 4X4 electric drive with regenerative braking
- Type I, II and III hydraulic tool circuits, Variable flow & pressure
- Maintenance support system augmented by Ruggedized ODG R-7 VR Smartglasses
- Solar Energy stations can be integrated to provide extended off-grid energy independence and energy resilience with energy storage, export, and vehicle fast charging capability
- See DANNAR Product Sheet for Expanded List of Features