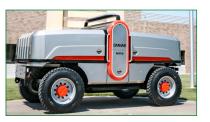

# DANNAR4.00

The DANNAR is the most complete maintenance and disaster response platform on the market today, providing year-round infrastructure and off-road maintenance, disaster response, and supplemental mobile micro-grid export power.

The base model comes standard with dual flat beds to accommodate a range of work functions from adding scissor lifts, forklift masts, or dump beds, to water tanks, electric water pumps, portable light units, or mobile telescoping cell towers. Base model comes standard with a flat bed and universal quick attach mounting plates that can receive any standard Cat®, Bobcat® or John Deere® attachments.

### **FEATURES**

- Half Megawatt (500 kWh) of energy storage in high-capacity BMW lithium ion battery packs
- Export panel is configurable with multiple 110VAC and 208VAC outlets, (optional 480 & 240 available)
- Four-wheel drive and four-wheel, multi-mode steering
- Full-time 4X4 electric drive with regenerative braking
- Type I, II and III hydraulic tool circuits, Variable flow & pressure
- Maintenance support system augmented by Ruggedized ODG R-7 VR Smartglasses
- Solar Energy stations can be integrated to provide extended off-grid energy independence and energy resilience with energy storage, export, and vehicle fast charging capability
- See DANNAR Product Sheet for Expanded List of Features