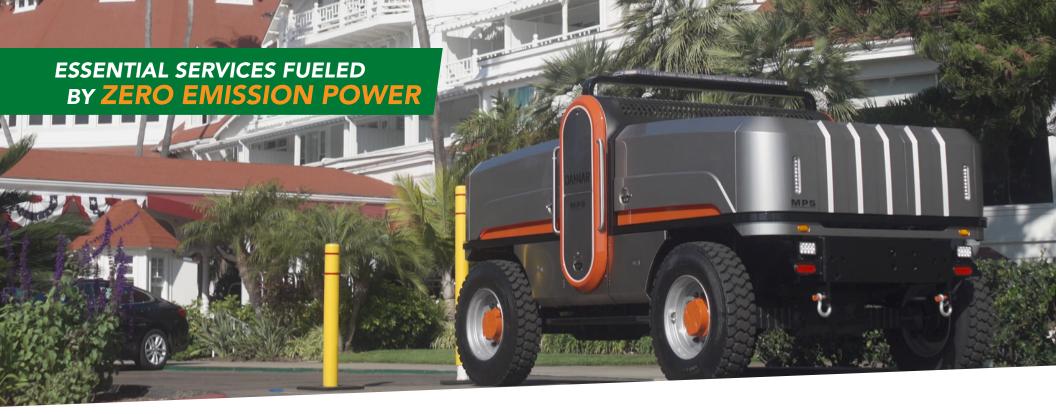

# DANNAR4.00

The DANNAR is the most complete maintenance and disaster response platform on the market today, providing year-round infrastructure and off-road maintenance, disaster response, and supplemental mobile micro-grid export power.

The base model comes standard with dual flat beds to accommodate a range of work functions from adding scissor lifts, forklift masts, or dump beds, to water tanks, electric water pumps, portable light units, or mobile telescoping cell towers. Base model comes standard with a flat bed and universal quick attach mounting plates that can receive any standard Cat®, Bobcat® or John Deere® attachments.

### **FEATURES**

- Half Megawatt (500 kWh) of energy storage in high-capacity BMW lithium ion battery packs
- Export panel is configurable with multiple 110VAC and 208VAC outlets, (optional 480 & 240 available)
- Four-wheel drive and four-wheel, multi-mode steering
- Full-time 4X4 electric drive with regenerative braking
- Type I, II and III hydraulic tool circuits, Variable flow & pressure
- Maintenance support system augmented by Ruggedized ODG R-7 VR Smartglasses
- Solar Energy stations can be integrated to provide extended off-grid energy independence and energy resilience with energy storage, export, and vehicle fast charging capability
- See DANNAR Product Sheet for Expanded List of Features